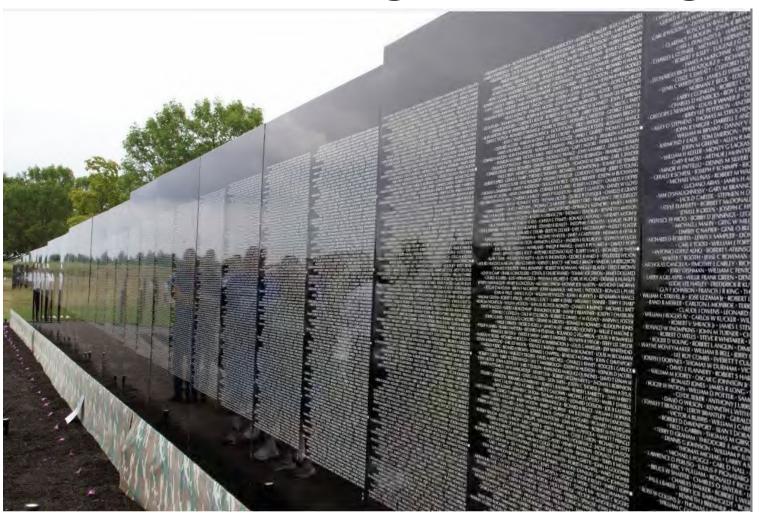

# Vietnam Moving Wall Arriving

Our Fr. Charles J. Watters 4th Degree Assembly 2688 is in the process of erecting a "Battlecross" Monument in the the Johns Creek Newtown Park to commemorate our fallen warriors. The base of the battlecross monument will have a plaque already prepared by the Assembly.

We hope to have this monument installed by the time the Vietnam Moving Wall arrives at the park on March 30th—Apr. 2. Our cross will be placed at the entrance of the park at 3150 Old Alabama Road, Johns Creek, GA 30022.

This military park is the fourth largest in the country and is well worth a visit. The Assembly has already installed a bench in honor of Fr. Charles J. Watters who is a fallen Congressional Medal of Honor Winner from the Vietnam War. Our council has an amazing 157 Sir Knights.

Our Sir Knight Bill Camden is the Faithful Navigator of the Assembly and is coordinating the installation of the battlecross monument.

Our sister St. Brigid Council 10633 is hosting a Saturday April 1st ceremony at the Vietnam Wall and a tour of the park, plus wreath laying, flag raising, reveille and taps, an special POW/MIA events. Call George Yourick at gyourick@gmail.com for details on participating. See also the web site at www.jcvets.org/vvm.