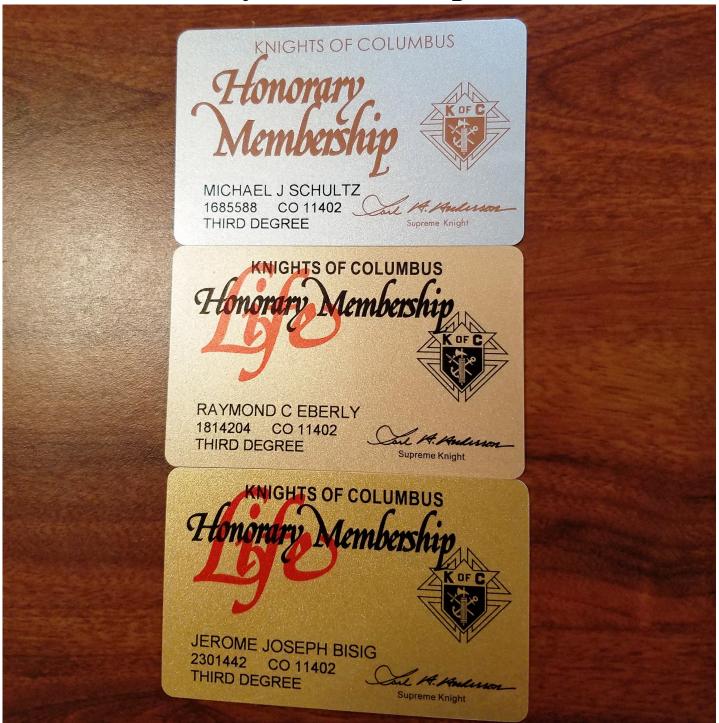

## Hononary Memberships Awarded

Three of our council brothers have been members of the Order for over 25 years without an interruption. That gives them special status within the Order and a special permanent plastic membership card with elimination or reduction in annual dues as such:

- <u>Michael J. Schultz</u> has attained age 65 and been a member for 25 consecutive years. He has earned Honorary Membership and a special honorary KofC pin. His dues are now \$10/year.
- Raymond C. Eberly has attained age 70 and been a member for 25 years without interruption. He has earned a gold Honorary Life Membership card and a special KofC pin and will never again pay dues.
- <u>Jerome J. Bisig</u> has attained age 70 and been a member for 25 years without interruption.
- He has earned a gold Honorary Life Membership card and a special KofC pin and will never again pay dues.

Our member priests are Honorary Life members and likewise pay no dues. We also excuse deacons from paying dues as a council courtesy.