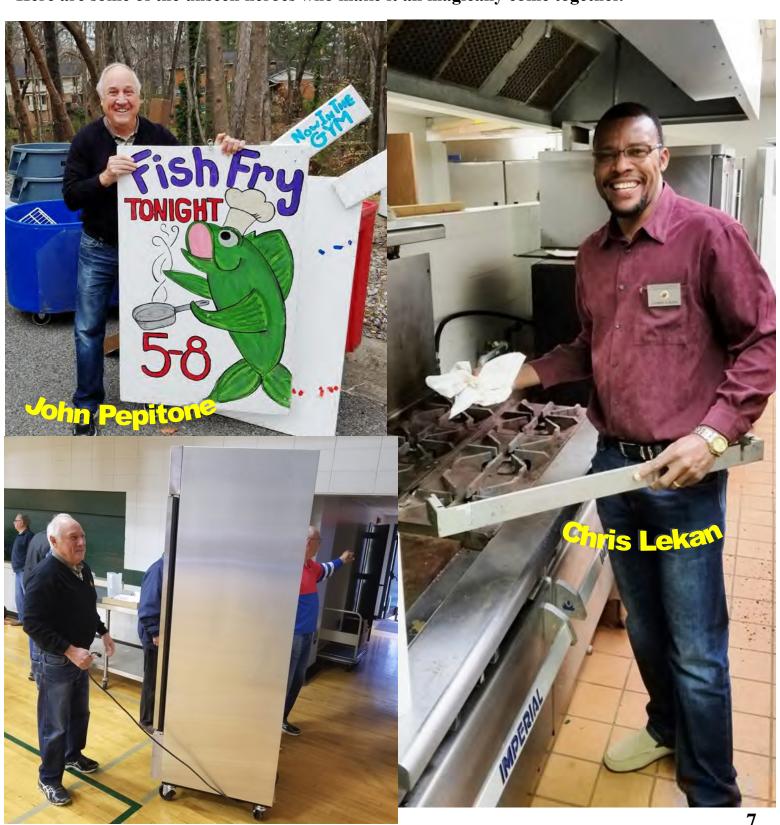

# Fish Fry Cleanup Preparation Day

Before the parish can even think about holding their gigantic Fish Fry event that covers eight nights, the facility must be cleaned and prepped by a team of Knights. Floors must be swept, oven cleaned, freezers moved, supplies ordered, deliveries made, menus and signs ordered, and teams formed under 13 captains. The Knights-only practice Fry is utilized as a dry run teaching night for the new volunteer workers on February 18th.

Here are some of the unseen heroes who make it all magically come together.