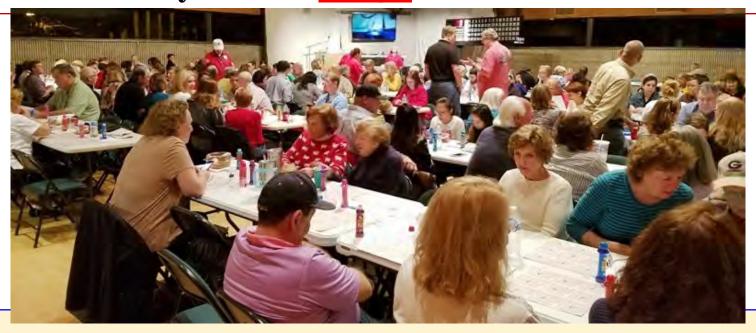

### February Parish **Bingo**—A New Record !!

We recorded 171 players on February 23rd including 1 knight widow. Our Bingo sales were \$2,579, our Bingo prizes were \$944 yielding Bingo gross proceeds of \$1635. We also received \$284 from food donations, \$345 from drink donations, and \$235 from the 50/50 raffle sale. Cost of food and drink, 7% sales tax, 50/50 payout, and cost of supplies are still to be deducted. A total of 36 players brought Dunwoody Crier coupon ads in for free additional playing sheets.