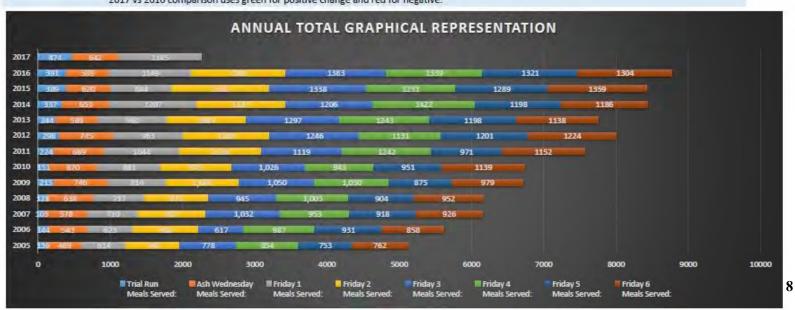

Thanks to all our brothers and spouses supporting our Practice Fry and the first of our seven, community-wide Fish Fry Dinners. Our meals-served count is slightly ahead of last year; see the late-breaking details in this newsletter.

## First Three Fish Fry Events Soar!!

Our first three Fish Fry events were extremely well-attended and put us into record territory. We are already 132 meals ahead of last year's record pace. We thank all volunteers and note that we need more help as we ramp up the meals into Lent.

|                                | 2005  | 2006  | 2007  | 2008  | 2009  | 2010  | 2011 | 2012 | 2013 | 2014 | 2015 | 2016 | 2017 | 2017 vs.<br>2016 |
|--------------------------------|-------|-------|-------|-------|-------|-------|------|------|------|------|------|------|------|------------------|
| Trial Run<br>Meals Served:     | 136   | 144   | 103   | 128   | 215   | 151   | 224  | 298  | 244  | 337  | 389  | 391  | 474  | 83               |
| Ash Wednesday<br>Meals Served: | 469   | 543   | 5,78  | 638   | 746   | 670   | 689  | 745  | 589  | 653  | 620  | 589  | 642  | 53               |
| Friday 1<br>Meals Served:      | 614   | 623   | 710   | 717   | 814   | 881   | 1044 | 963  | 960  | 1207 | 844  | 1149 | 1145 | d                |
| Friday 2<br>Meals Served:      | 748   | 918   | 937   | 872   | 1,004 | 975   | 1130 | 1200 | 1087 | 1227 | 1352 | 1303 |      |                  |
| Friday 3<br>Meals Served:      | 778   | 617   | 1,032 | 945   | 1,050 | 1,026 | 1119 | 1246 | 1297 | 1206 | 1338 | 1383 |      |                  |
| Friday 4<br>Meals Served:      | 854   | 987   | 953   | 1,003 | 1,030 | 943   | 1242 | 1131 | 1243 | 1422 | 1231 | 1339 |      |                  |
| Friday 5<br>Meals Served:      | 753   | 931   | 918   | 904   | 875   | 951   | 971  | 1201 | 1198 | 1198 | 1289 | 1321 |      |                  |
| Friday 6<br>Meals Served:      | 762   | 858   | 926   | 952   | 979   | 1139  | 1152 | 1224 | 1138 | 1186 | 1359 | 1304 |      |                  |
| Total<br>Meals Served:         | 5,114 | 5,621 | 6,157 | 6,159 | 6,713 | 6736  | 7571 | 8008 | 7756 | 8436 | 8422 | 8779 | 2261 | 132              |

Color Explanation: Annual Data intensity of color between RED and GREEN indicates lower numbers as red and higher numbers as green with the average number served falling in the ORANGISH range.

2017 vs 2016 comparison uses green for positive change and red for negative.

**Another Great Fish Fry Crowd** 

It didn't take very long to get our Fish Fry crowds back up to over 1,000 meals. After the Knight Practice Fry and the Ash Wednesday Fry, our third event hit the 1,145 meal mark with ease. Since our meal totals constantly increase (barring bad weather) throughout Lent, this bodes well for a grand total of over 9,000 meals this Lent. We will need more volunteers to make this possible.