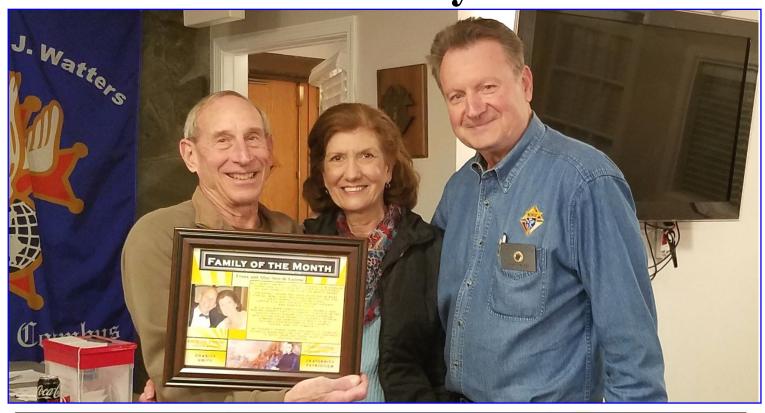

# Seco de Lucenas/Family-of-the-Month

### New 1st Degree Brother on February 18th

On February 18th, Joseph G. Tuttle travelled to St. Jude the Apostle Council 16513 to participate in their 1st degree exemplification. Joe is a 50-year-old All Saints parishioner married to wife Linda.

Joe is our 20th new member this fraternal year. We need to have 35 by June 30th to achieve another Star Council Award.

On the weekend of March 18/19, we will hold a parish-wide membership drive at the doors of the church at all Masses. We will need volunteers to man the tables and hand out literature about the Order.