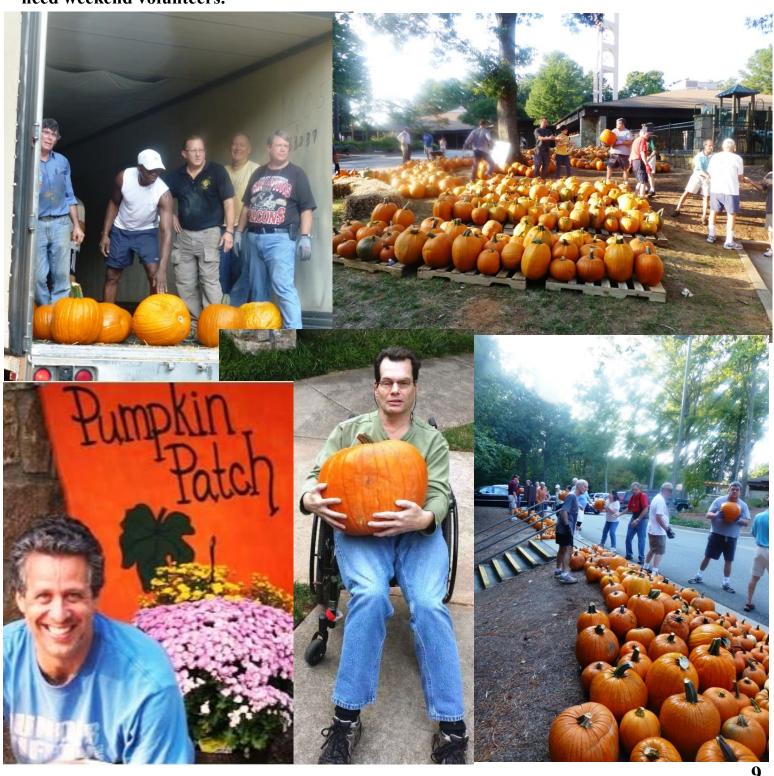

# Knights' Pumpkin Patch is Back

Yes, it's that time again! The pumpkin truck from New Mexico arrives on Saturday, October 3rd at 9 AM with a few thousand of the gourds. Besides always needing about 50 folks to unload the 18-wheeler, the council needs volunteers throughout October to man the sales booth every day and collect the proceeds for our charities. We normally net over \$6,000 profit every year from this program.

The Big Pumpkin, B.J. Van Gundy will arrange the online signup schedule for volunteers which includes family members above 16 and Knights. If you have not received the email that contains the online Signup Genius link, please email bi@vangundy.net. He can send you one to use to record your preferred time slot to man the pumpkin sales table. We especially need weekend volunteers.