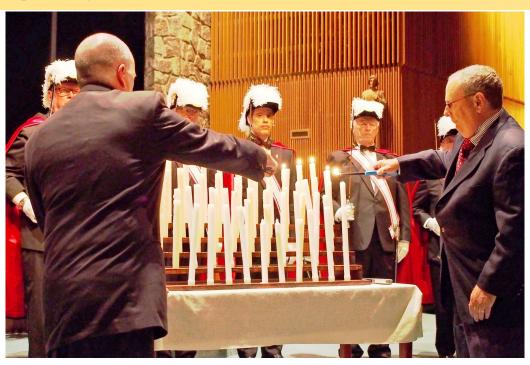

#### **Annual Mass of Remembrance**

On Wednesday October 14th, the council will hold its Annual Mass of Remembrance for our 54 deceased brothers at the 7 PM All Saints Mass. The brothers are listed on page 19. This ceremony is the most sacred and revered event that we hold every year. Candles are lit for each decedent and a bell is rung. We invite widows and family members of the deceased to attend and invite all to a reception afterward. The Order has prepared a very formal and lovely script for such an event. An honor guard will be present and our acolyte team will serve on the altar .

We will need several brothers in suit and tie to light individual candles on the altar during the ceremony. Please plan to attend this special Mass with your spouse and/or family. We may need some drivers to bring widows to the church who may need assistance. Brother Joe Kane is the coordinator at <a href="mailto:josephkane@bellsouth.net">josephkane@bellsouth.net</a>.