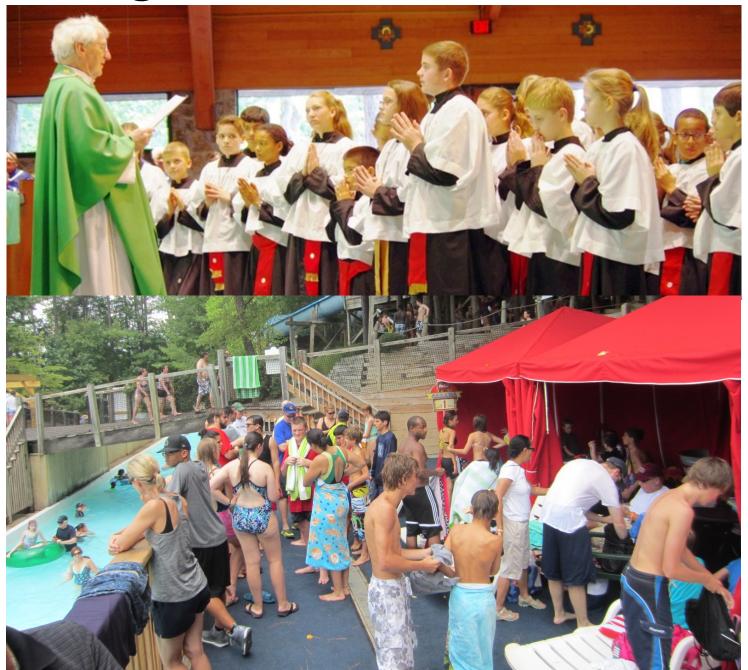

# **Knights Host Altar Server Picnic**

For the past four years, the Knights of Columbus have organized a trip to White Water to show our appreciation and to recognize the Altar Servers at All Saints. If you have not been to 8:45 morning mass in a while (also called the Young People's Mass or YPM), you will notice the children are involved in many other aspects of the mass other than just Altar Serving.

It is amazing to witness the courage of the young lectures at the podium reading on a microphone, the first and second readings (I know that I would be anxious). Watching the young ushers directing families to pews prior to mass or collecting the offertory baskets are important responsibilities and helps them become a part of our church community. Listening to the young people's choir sing and fill the sanctuary with energy during communion. These are only some of the many reasons why the Knights of Columbus support and appreciate these brave YPM souls.

This year we had one hundred (100) Altar Servers, YPM servers, parents and members of Knights of Columbus attend our annual appreciation outing. That was thirty-two (32) different families, or fifty-six (57) children and forty-three (43) adults attending. If you enjoy smiles and laughter, there was no shortage at this Knight's outing at White Water.

The Knights rented two covered pavilions just in front of the wave pool and this served as our storage and meeting location and allowed parents to relax and laugh and listen to the many stories of bravery by the children!

The kids spent the afternoon enjoying the exciting rides (have you ever ridden the Tornado or Bomb Dropper!?) It is amazing when you mix water, fun and sun that children become very hungry. We also rented a picnic pavilion where our hungry children and parents enjoyed all you can eat food and drink at the park provided by White Water....yes, this also included all you can eat ice cream, too.

The kids then spent the rest of the afternoon enjoying more fun in the sun with exciting rides at White Water and the fellowship of their fellow altar servers. Prayer, food, fun, games and getting wet - what a combination!