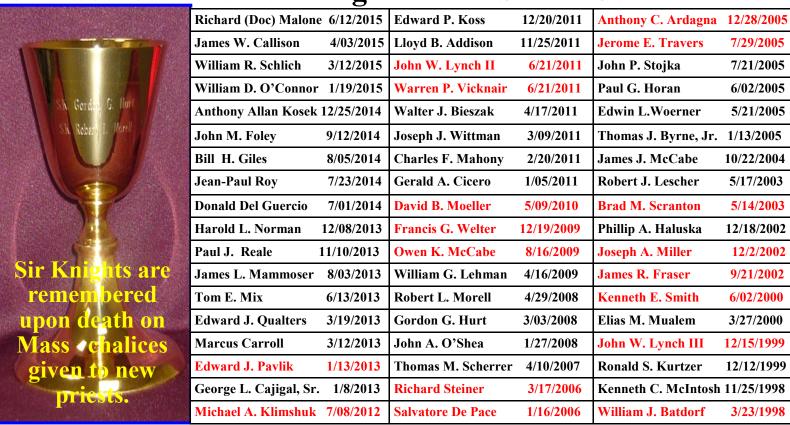

#### **Annual Mass of Remembrance**

On Wednesday October 14th, the council will hold its Annual Mass of Remembrance for our 54 deceased brothers at the 7 PM All Saints Mass. The brothers are listed on page 19. This ceremony is the most sacred and revered event that we hold every year. Candles are lit for each decedent and a bell is rung. We invite widows and family members of the deceased to attend and invite all to a reception afterward. The Order has prepared a very formal and lovely script for such an event. An honor guard will be present and our acolyte team will serve on the altar .