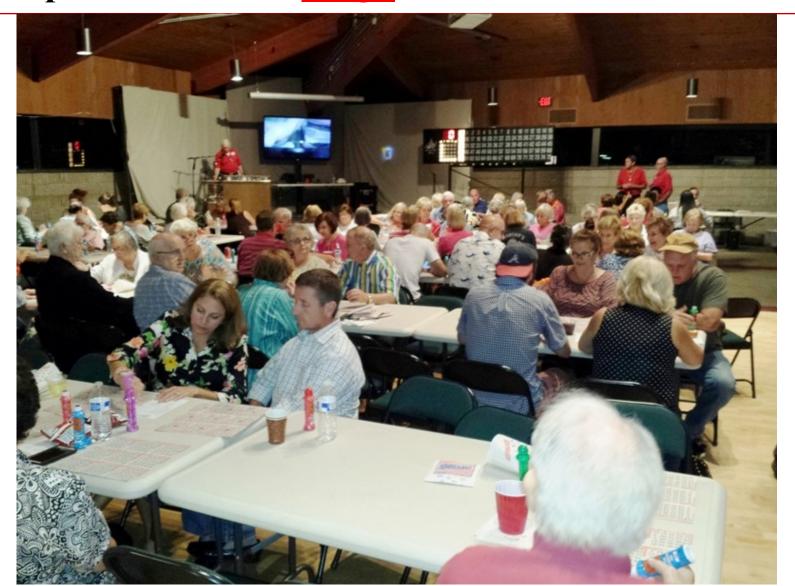

## September Parish <u>Bingo</u>—Another Good Month!!

Our Parish Bingo Accountant, Ralph O'Connor, reported that the September 24th Bingo event had another good crowd of 111 players. This was down from 144 last month and a record of 162. It should be noted that the weather was rainy and a Falcons game was on TV during this event.

Bingo sales were \$1,587, prizes awarded were \$710, yielding net \$877 (before payments of Crier Newspaper ad, sales tax, and Bingo supplies). Profit of 50/50 raffle was an added \$70. Food income was \$233, drink income was \$222. Cost of food and drink is yet to be subtracted. The Marist school, Sophia Academy on Dresden Drive, is a primary benefactor of these net profits.

It appears that our aggressive advertising of this event starting last month resulted in the strong crowd we enjoyed. For the third time we awarded extra valuable door prizes donated by local merchants. Sir Knight Dominic Palermo solicited these gifts and has more to award for several additional months.

It looks as if parish Bingo has become a popular social activity with great benefit to charity. See you next month on Thursday October 22nd at 7:30 PM. Doors open at 6:30 PM. Cost is \$15 for 10 Bingo playing sheets, each with nine printed playing cards (90 chances to win). Bingo is always played on the fourth Thursday of the month, except in November and December when it conflicts with major holidays. On those months it will be held on the third Thursday.