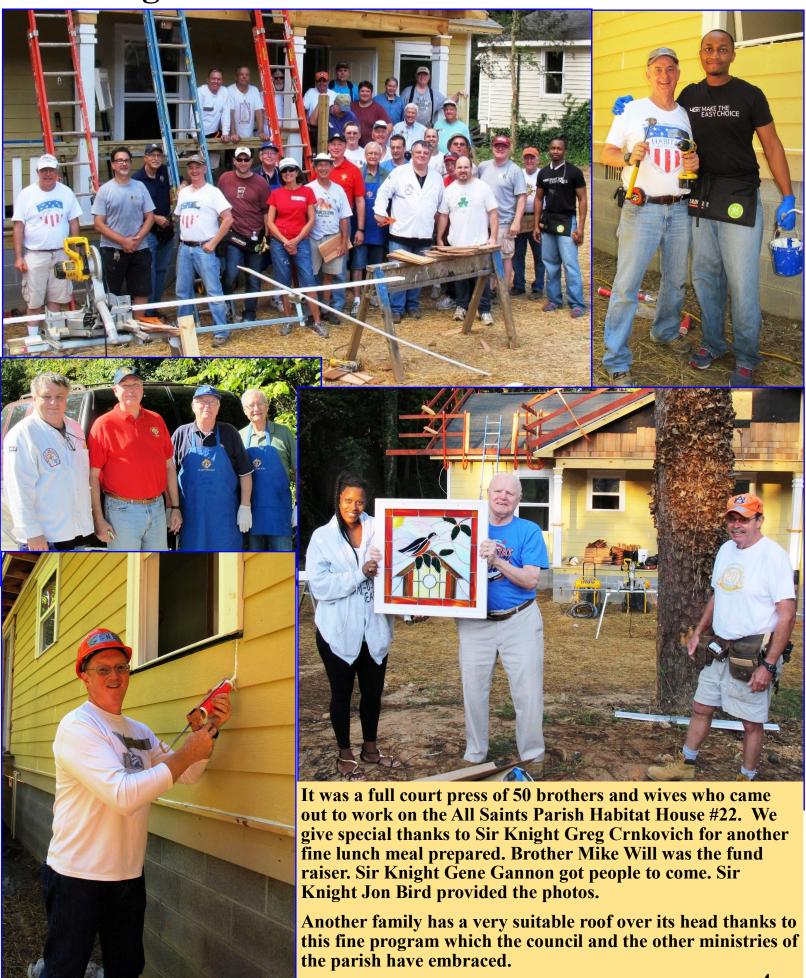

In September we had approximately 50 Knights and family members round out our Habitat for Humanity home construction weekend headed by Mike Will and Gene Gannon. The completion of our latest building effort will mark the 22<sup>nd</sup> home to be built by our Parish/Council. Congratulations and thank vou to all who devoted their time and efforts to this wonderful cause.

The participants were treated to fine Greek cuisine prepared and served by none other than our own Financial Secretary, Greg Crnkovich, who was assisted by Warden Jim Gonzales, John Buchholz, and myself.

## **Knights Contribute to Habitat House #22**