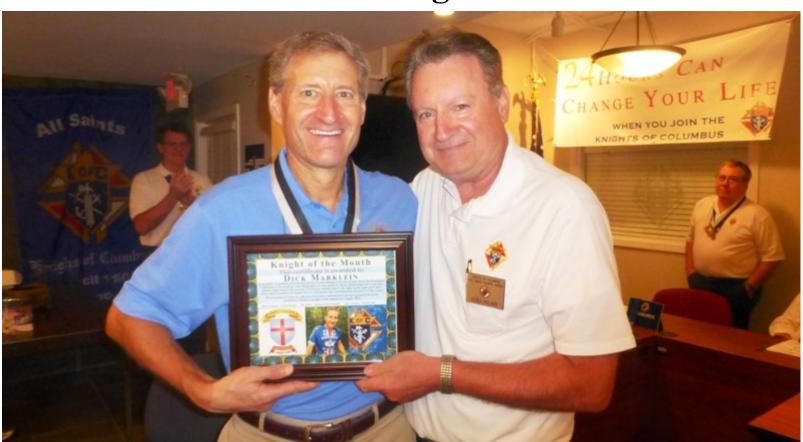

### Dick Marklein is Knight-of-the-Month

Our Chancellor, Sir Knight Dick Marklein (left), was an easy choice for last month's Knight-of-the-Month. All he did was ride his bicycle 3782 miles for 57 straight days from San Francisco to Portsmouth, New Hampshire to raise funds for three Cristo Rey Atlanta High School scholarships. To say we were impressed and proud would be an understatement. Lou Hlad presented.