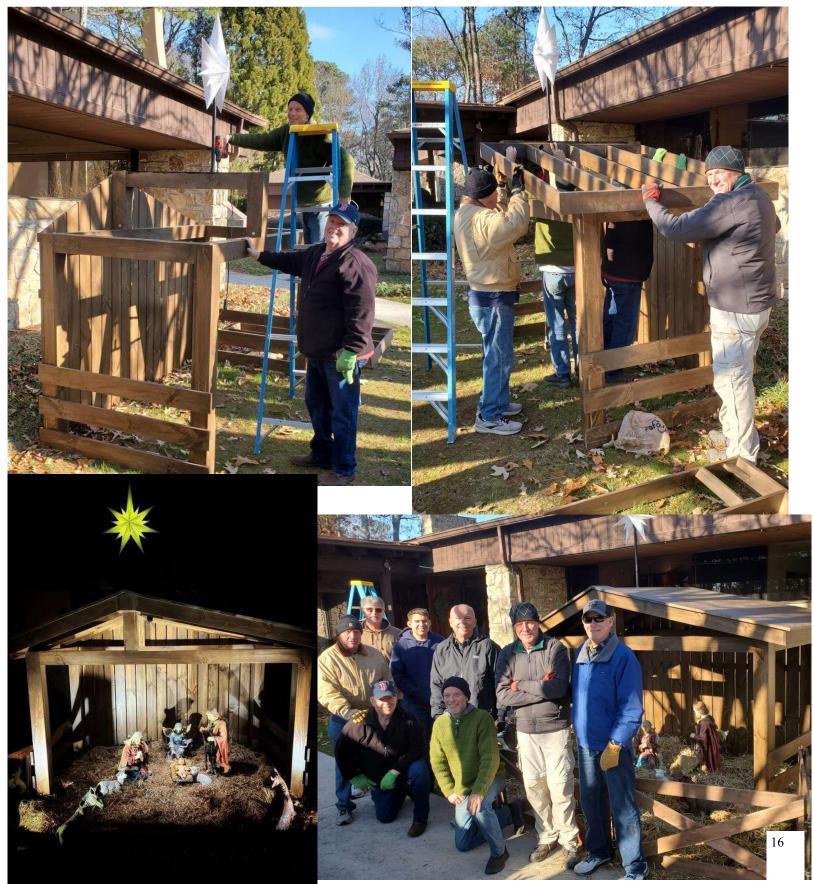

# **Council Donates New Outdoor Creche**

After about 30 years, the original parish outdoor creche was getting a little broken and tired. Our Sir Knight Doug McAleer mentioned it to his son Shawn who is an accomplished carpenter and builder. The result is a redesigned, lightweight, snap-together, easily-assembled creche that looks like it comes from a store-bought kit., but is a unique creation. Together with our rebuilt Adoration Chapel, the parish gets two Christmas presents from the council this year.