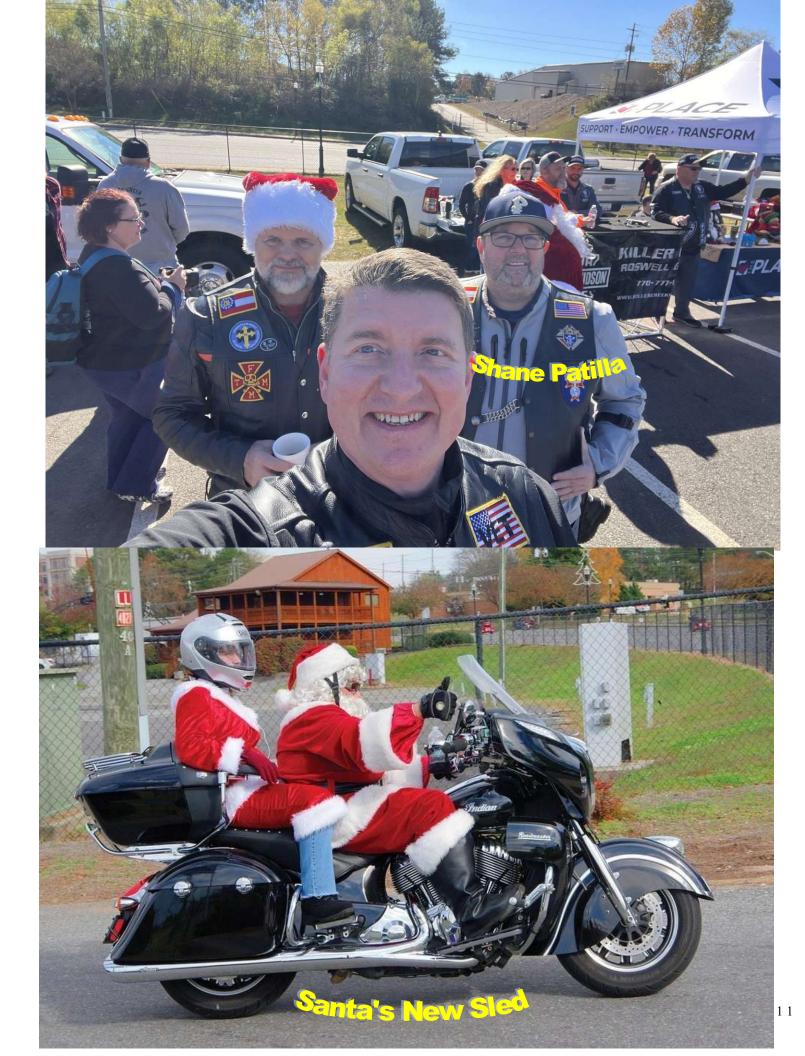

## "Knights on Bikes" News

**"Knights on Bikes"** participated in the annual Buck Jones Memorial Toy Run at the Cumming Fairgrounds in Cumming, Georgia, on Sunday, Nov. 24, 2024.

The toy donations were for underprivileged kids in Forsyth, Dawson, Lumpkin, Hall, and White County. It is an amazing event for a great cause, and one that we love to participate in. Below are some pictures from the event.