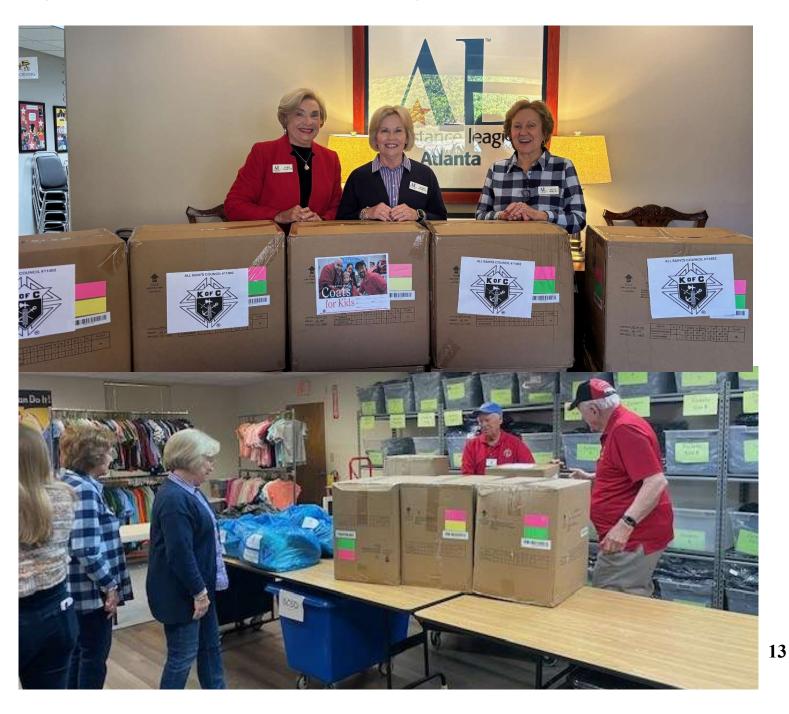

### "Coats For Kids " 2024 Donation

All Saints Council 11402 has again participated in the Order's massive "Coats For Kids" Program. This year we doubled our council donation to 12 cases numbering 288 coats in kid sizes.

We have again teamed up with the woman's charity in Chamblee called The Assistance League of Atlanta (ALA) to distribute the coats. This charity has for years established clothing distribution channels to Atlanta schools for needy children. They have the staff, facilities, and trucks to get the coats to the needy and augment the packages with even more articles of clothing they provide.

On December 3rd, members of the All Saints Council 11402 delivered 12 cases of lightweight children's coats to the senior staff members of the Assistance League of Atlanta.

President Janine Roberts, and staff members Bette Swilley & Brenda McDonald were delighted to receive the greatly-needed children's winter wear.

The Assistance League staff works with school social workers who identify those children in need in their schools and provide them with each student's information: uniform color, size, grade, gender and clothing items needed. In the last year more than 16,000 school children in three counties were assisted by this all-volunteer ALA organization. We are delighted to partner with them. The community is the winner.