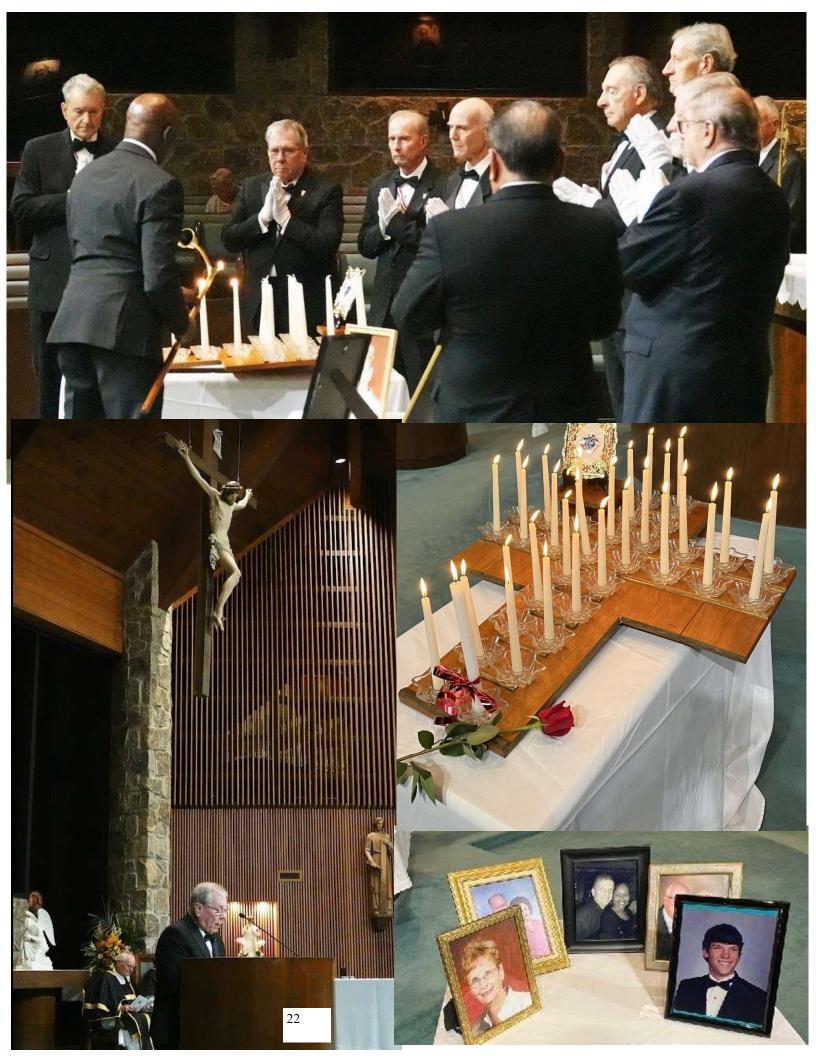

## **Knight Remembrance Mass Nov.13th**

As we do every year, All Saints Council remembers our beloved deceased brothers and wives in a solemn Mass. This year, 130 deceased council brothers, 16 non-11402 Sir Knights from our Watters Assembly, and all deceased wives were remembered. An honor guard made the evening special.

All Saints Pastor Michael Silloway presided, along with a bevy of brother deacons, seminarian, name callers, bell ringer, candle lighter, Mass lector, ceremony host, and photographer. They were brothers all. A reception in McGivney Hall followed.