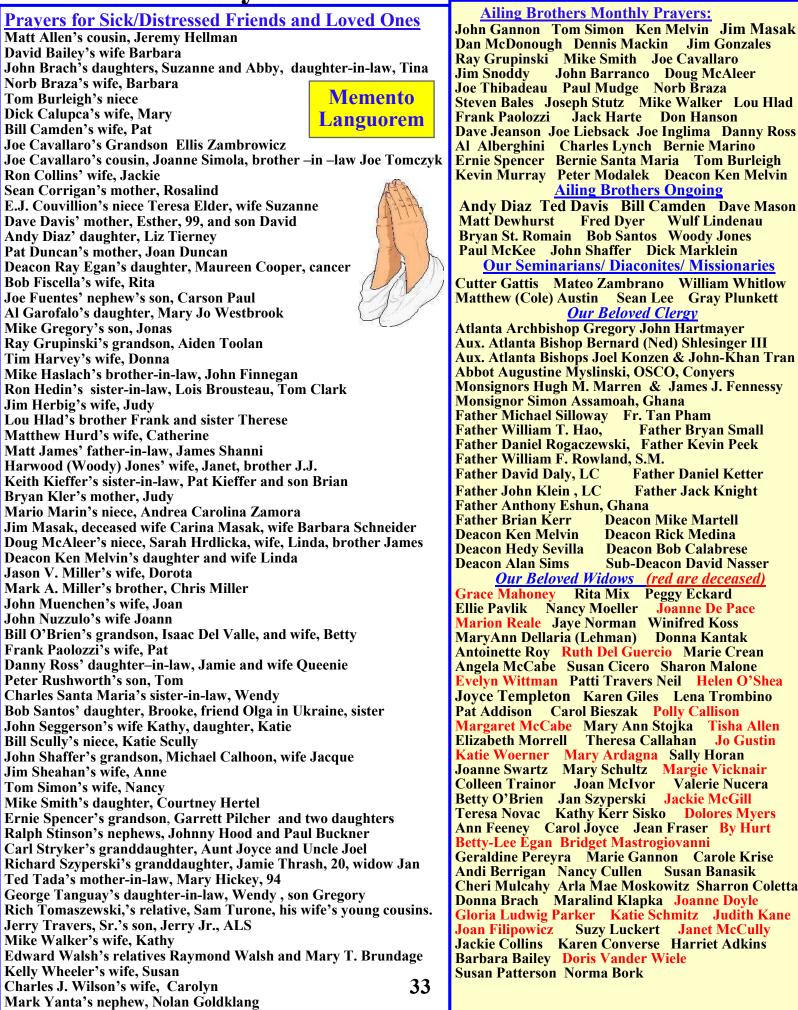

### **Council Prayer Intentions** and Remembrances

Joe Thibadeau Paul Mudge Norb Braza Steven Bales Joseph Stutz Mike Walker Lou Hlad Jack Harte Don Hanson Frank Paolozzi Dave Jeanson Joe Liebsack Joe Inglima Danny Ross Al Alberghini Charles Lynch Bernie Marino Ernie Spencer Bernie Santa Maria Tom Burleigh Kevin Murray Peter Modalek Deacon Ken Melvin **Ailing Brothers Ongoing** Andy Diaz Ted Davis Bill Camden Dave Mason Matt Dewhurst **Fred Dyer** Wulf Lindenau Brvan St. Romain Bob Santos Woody Jones Paul McKee John Shaffer Dick Marklein **Our Seminarians/ Diaconites/ Missionaries** Cutter Gattis Mateo Zambrano William Whitlow Matthew (Cole) Austin Sean Lee Gray Plunkett **Our Beloved Clergy** Atlanta Archbishop Gregory John Hartmayer Aux. Atlanta Bishop Bernard (Ned) Shlesinger III Aux. Atlanta Bishops Joel Konzen & John-Khan Tran Abbot Augustine Myslinski, OSCO, Conyers Monsignors Hugh M. Marren & James J. Fennessy Monsignor Simon Assamoah, Ghana Father Michael Silloway Fr. Tan Pham Father William T. Hao, **Father Bryan Small** Father Daniel Rogaczewski, Father Kevin Peek Father William F. Rowland, S.M. **Father Daniel Ketter** Father David Daly, LC Father John Klein, LC **Father Jack Knight** Father Anthony Eshun, Ghana **Father Brian Kerr Deacon Mike Martell Deacon Ken Melvin Deacon Rick Medina Deacon Hedy Sevilla Deacon Bob Calabrese Deacon Alan Sims** Sub-Deacon David Nasser Our Beloved Widows (red are deceased) Rita Mix Peggy Eckard Grace Mahoney **Ellie Pavlik** Nancy Moeller Joanne De Pace Marion Reale Jaye Norman Winifred Koss MaryAnn Dellaria (Lehman) Donna Kantak Antoinette Roy Ruth Del Guercio Marie Crean Angela McCabe Susan Cicero Sharon Malone Evelyn Wittman Patti Travers Neil Helen O'Shea Joyce Templeton Karen Giles Lena Trombino Pat Addison Carol Bieszak Polly Callison Margaret McCabe Mary Ann Stojka Tisha Allen Theresa Callahan Jo Gustin Elizabeth Morrell Katie Woerner Mary Ardagna Sally Horan Joanne Swartz Mary Schultz Margie Vicknair Joan McIvor Valerie Nucera Colleen Trainor Betty O'Brien Jan Szyperski Jackie McGill Teresa Novac Kathy Kerr Sisko Dolores Myers Ann Feeney Carol Joyce Jean Fraser By Hurt **Betty-Lee Egan Bridget Mastrogiovanni** Geraldine Perevra Marie Gannon Carole Krise Andi Berrigan Nancy Cullen Susan Banasik Cheri Mulcahy Arla Mae Moskowitz Sharron Coletta Donna Brach Maralind Klapka Joanne Doyle Gloria Ludwig Parker Katie Schmitz Judith Kane Suzy Luckert Janet McCully Joan Filipowicz Jackie Collins Karen Converse Harriet Adkins **Barbara Bailey Doris Vander Wiele** Susan Patterson Norma Bork