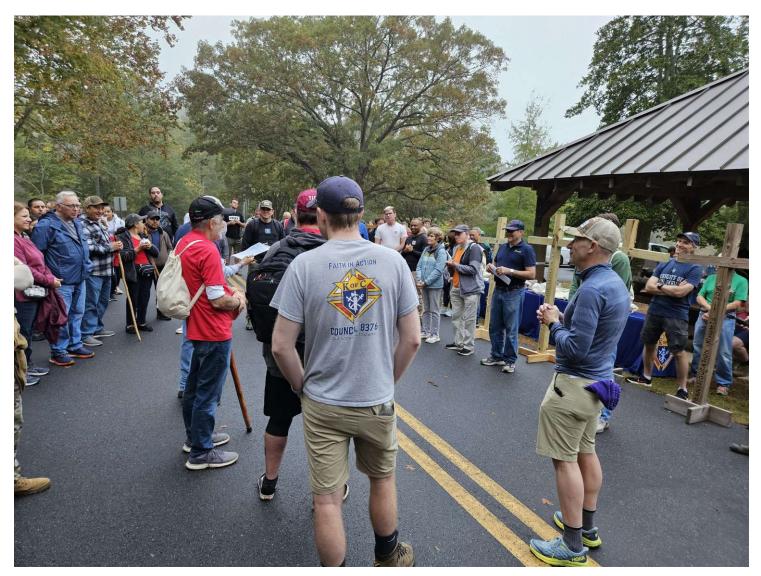

# "Carry The Cross" Event—Nov. 2nd

Currently there are dozens of Seminarians studying for the priesthood here in the Archdiocese of Atlanta. We, the Knights of Columbus Council 11402, support these young men as they study, discern, and prepare to become the future priests of our Archdiocese.

On Saturday morning, Nov. 2nd at 8:30am, the Knights team from All Saints Parish carried a 40 lb. cross along the Kennesaw Mountain Battlefield Loop, a 5.5-mile hike. Other councils sent cteams to the park as well.

You can still support the Seminarians & the Knights by making a donation to the "All Saints Council 11402" Cross Bearer Team: <u>https://go.dojiggy.io/5f6b93/t/1f624b/Team/Details</u>.

Our Sir Knight Nigel D'Souza forming the team and can be reached at 603-232-6566 and <u>svdandnjd@yahoo.com</u>. Please be a cross bearer next year. More information at <u>https://go.dojiggy.io/5f6b93/t/1f624b/Team/Details</u>

The councils get set to carry their crosses before the event.