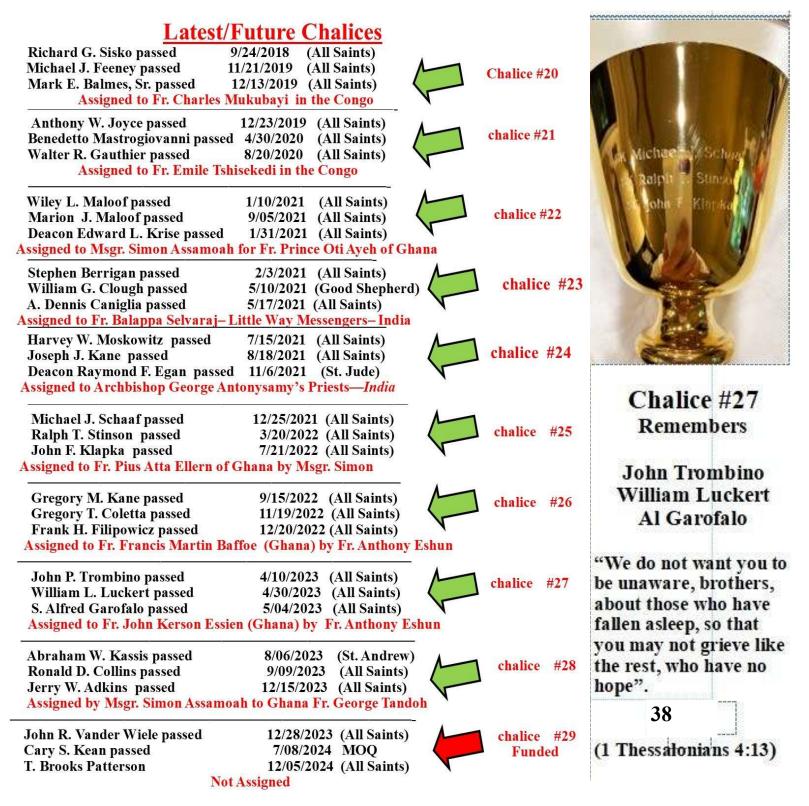

## **Knight Remembrance Mass Nov.13th**

As we do every year, All Saints Council remembers our beloved deceased brothers and wives in a solemn Mass. This year, 130 deceased council brothers, 16 non-11402 Sir Knights from our Watters Assembly, and all deceased wives were remembered. An honor guard made the evening special.

All Saints Pastor Michael Silloway presided, along with a bevy of brother deacons, seminarian, name callers, bell ringer, candle lighter, Mass lector, ceremony host, and photographer. They were brothers all. A reception in McGivney Hall followed.