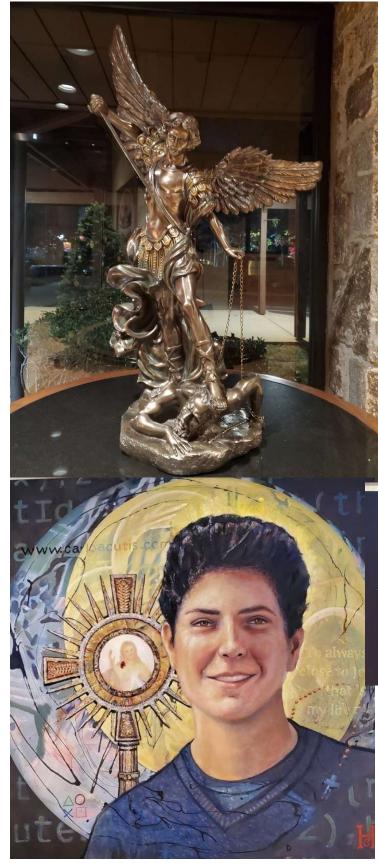

# St. Michael Starts All Saints Statuary

When we recently added 14 portraits of our favorite saints to our sanctuary walls, we promised that additional saints were coming to the parish named "All Saints". We recently unveiled those 14 new portraits appropriately enough on <u>All Saints Feast Day on Nov. 1, 2024</u> at a special Mass.

Now, you won't miss the magnificent new St. Michael statue when you walk into the narthex.

### BL. CARLO ACUTIS

This image was presented at the 10th National Eucharistic Congress in Indianapolis, Indiana, in July of 2024, and acquired by All Saints Catholic Church. May his intercession, the first Millennial saint, lead you to an ever deeper love of the Lord Jesus Christ in the Most Blessed Sacrament.

**BI.** Carlo, pray for us!

If you are wondering who the handsome young man pictured in the narthex might be, he is Blessed Carlo Acutis (one step from sainthood.)

He is odds-on to becoming the first millennial saint. We picture him as an ideal to all young parishioners and pray for his canonization.