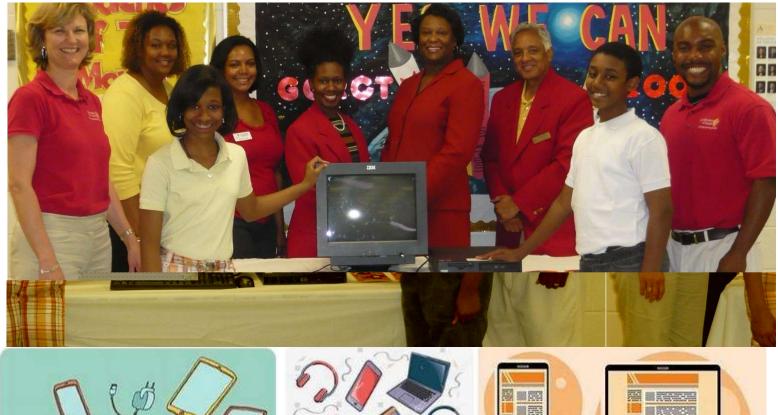

### **Council Electronics Recycling Project**

donating our surplus used electronics to INSPIREDU at <u>https://www.iuatl.org/history</u>. Inspired U is a community-supported Atlanta non-profit organization that works to empower low-income students and families to achieve their ultimate potential.

At our July council meeting, the brothers voted to begin sponsoring this charity by

Inspired U provides a comprehensive refurbishing organization serving kids and adults.

They are interested in recycling used electronic equipment such as old laptops, desktops, monitors, smartphones, cables, headphones, and all manner of electronic gear which they can refurbish to donate to their constituents in need.

Brothers are being asked to bring their electronic donations to McGivney Hall for collection. Sir Knight Joe Mitchell has volunteered to deliver the goods to Inspiredu. Donated items should, of course, be in working or salvageable condition. Please erase personal information contained thereon. Clean out your closets.