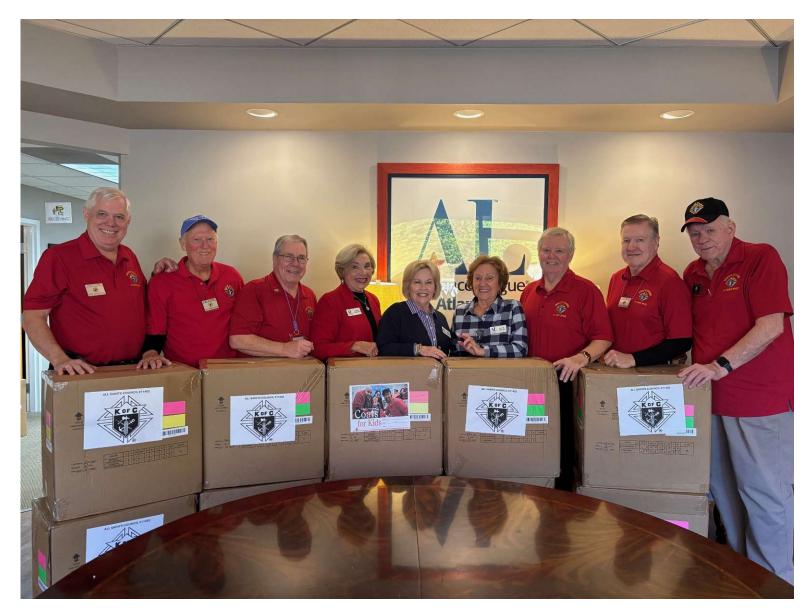

### "Coats For Kids " 2024 Donation

All Saints Council 11402 has again participated in the Order's massive "Coats For Kids" Program. This year we doubled our council donation to 12 cases numbering 288 coats in kid sizes.

Together, the community is the winner of combined charity initiatives.

Brothers Joe Mitchell, Dan McDonough, EJ Couvillion, three ALA officers<sup>12</sup>, Doug McAleer, Doyle Cheatham, and John Francis model our contribution cartons of coats at the Assistance League distribution warehouse in Peachtree Corners.

On December 3rd, members of the All Saints Council 11402 delivered 12 cases of lightweight children's coats to the senior staff members of the Assistance League of Atlanta.

President Janine Roberts, and staff members Bette Swilley & Brenda McDonald were delighted to receive the greatly-needed children's winter wear.

Brothers Dan McDonough, DGK Joe Mitchell, Doug McAleer, Doyle Cheathem, John Francis and GK E.J. Couvillion delivered the coats to the main distribution center of Assistance League in Peachtree Corners.