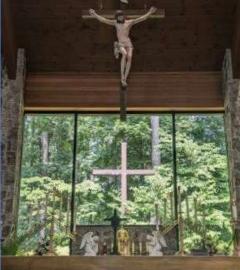

## **Parish Renovations Ongoing**

Your Knights Council continues the supervision of renovations in the Our Lady of the Knights Chapel and the parish outdoor chimes (bells) on the roof cupola.

We have promised the Chapel rebuilt as a parish Christmas present, and you should have heard the bell chimes ringing Angelus by now after years of silence. The new "bells" will be mounted on the roof cupola and not on the cell tower.

See the finished chapel on page 32.

### **Our Lady of the Knights Chapel Redone**