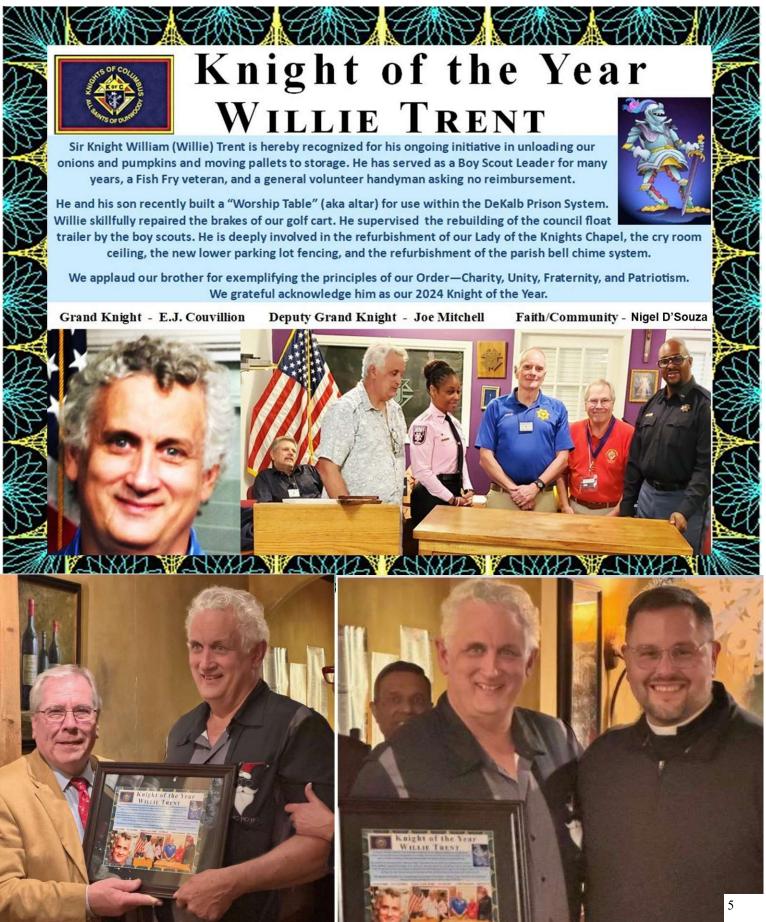

### Willie Trent is 2024 Knight of Year Sir Knight Willie Trent was honored by the Council at the Council Christmas

Part on December 8th, 2024. Grand Knight E.J. Couvillion presented this certificate to him for all the amazing things he did for the council in 2024.