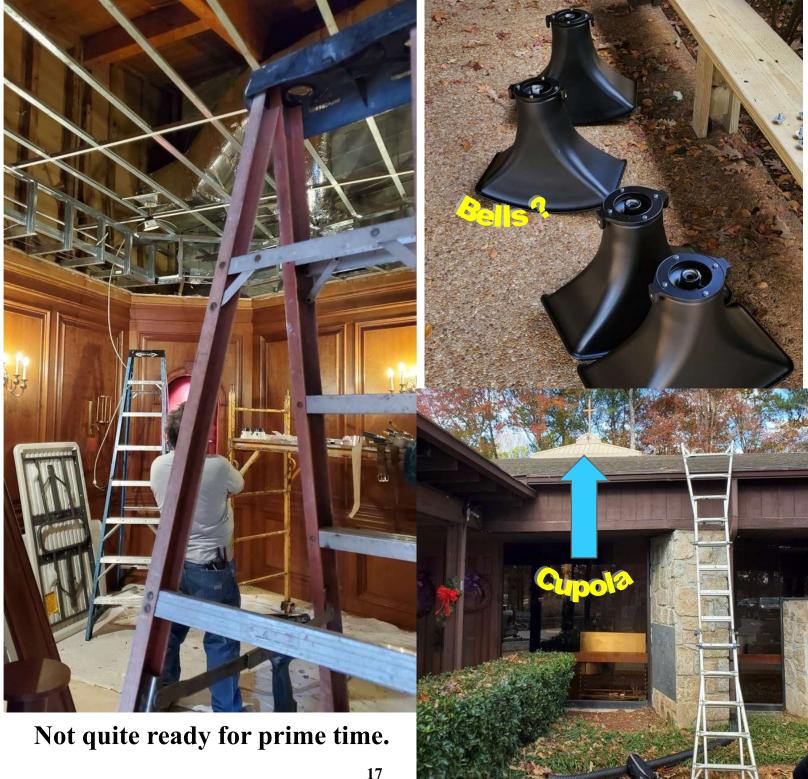

## **Parish Renovations Ongoing**

Your Knights Council continues the supervision of renovations in the Our Lady of the Knights Chapel and the parish outdoor chimes (bells) on the roof cupola.

We have promised the Chapel rebuilt as a parish Christmas present, and you should have heard the bell chimes ringing Angelus by now after years of silence. The new "bells" will be mounted on the roof cupola and not on the cell tower.

See the finished chapel on page 32.