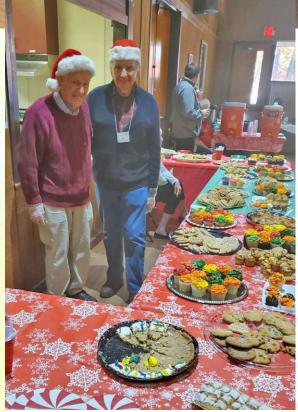

## "Desserts with St. Nick" — Dec.7th

Every year we hold a children's party called "Desserts with Santa" on the occasion of our young parish children taking their first Sacrament of Reconciliation (Confession). This year our Pastor reminded us that the focus should be on St. Nick rather than Santa. Same party, different name.

Shown below are the 30 or so fellow Knights who showed up very early in the morning to set up a wonderland of fun for the 270 kids and their parents. The Ladies Guild did kid crafts.

St. Nicholas of Myra, **Patron of Children** 

May the blessings of water remind us of your generous spirit this Advent season. Amen.

Catholic World Mission **PO Box 727** Roswell, GA 30077 770-828-4966

**Brothers Tom Burleigh and Bernie** Marino manned the goody table again this year. 6