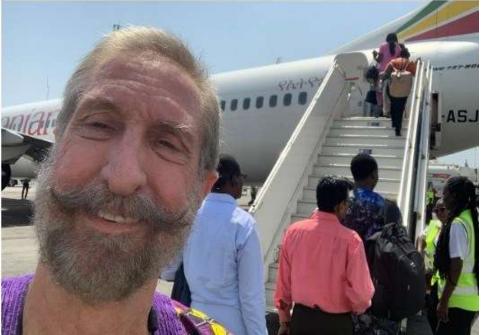

## **Gray Plunkett— Back from Africa**

Final warning! Our itinerant missionary in Benin Africa, Gray Plunkett, has returned.

No, he is not bringing the dogs.

Gray travels each year to Benin, Africa to assist in the translation of the Bible into the Foodo local language. This can be a bit dangerous in a mostly Muslim-populated area.