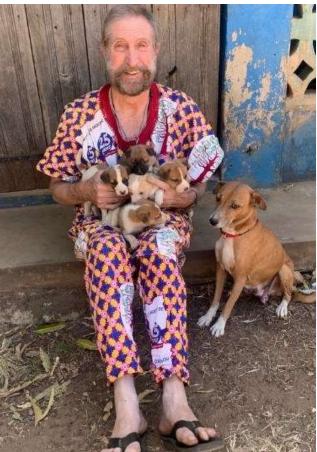

## **Gray Plunkett— Back from Africa**

Final warning! Our itinerant missionary in Benin Africa, Gray Plunkett, has returned.

No, he is not bringing the dogs.

Gray travels each year to Benin, Africa to assist in the translation of the Bible into the Foodo local language. This can be a bit dangerous in a mostly Muslim-populated area.