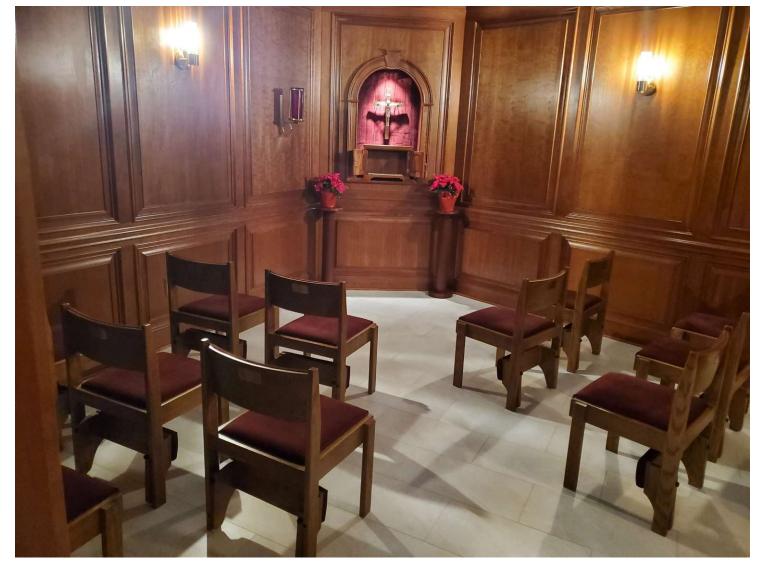

Since the beginning of July, the start of the K of C fraternal year, this is what **you have** done, and THESE ARE ONLY THE HIGHLIGHTS!

ALL SAINTS CHURCH – On Sunday December 29<sup>th</sup>, we officially presented the newly-renovated "*Our Lady, Queen of the Knights Adoration Chapel*" to Fr. Michael as our "*CHRISTMAS PRESENT*<sup>®</sup> to the Parish! More details will be shared at the meeting!

## **Parish Renovations Ongoing**

Your Knights Council continues the supervision of renovations in the Our Lady of the Knights Chapel and the parish outdoor chimes (bells) on the roof cupola.

We have promised the Chapel rebuilt as a parish Christmas present, and you should have heard the bell chimes ringing Angelus by now after years of silence. The new "bells" will be mounted on the roof cupola and not on the cell tower.

See the finished chapel on page 32.

### **Our Lady of the Knights Chapel Redone**