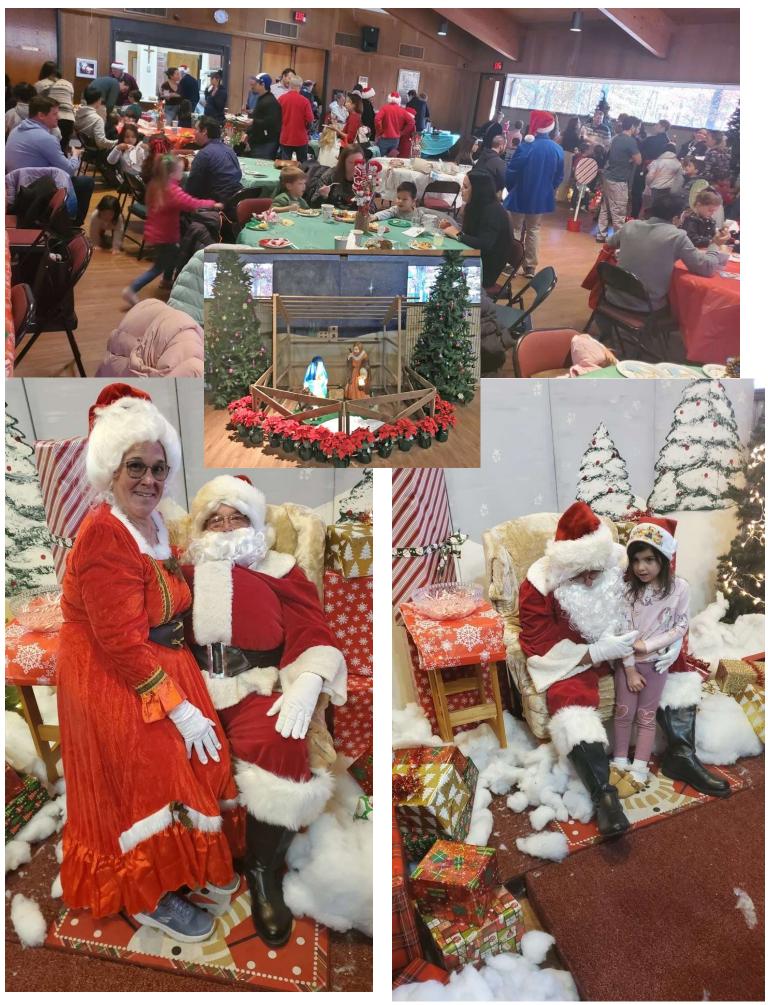

## "Desserts with St. Nick" — Dec.7th

Every year we hold a children's party called "Desserts with Santa" on the occasion of our young parish children taking their first Sacrament of Reconciliation (Confession). This year our Pastor reminded us that the focus should be on St. Nick rather than Santa. Same party, different name.

Shown below are the 30 or so fellow Knights who showed up very early in the morning to set up a wonderland of fun for the 270 kids and their parents. The Ladies Guild did kid crafts.

St. Nicholas of Myra, **Patron of Children** 

The Clauses—Rob White and wife LaVerne

# **Council Donates New Outdoor Creche**

After about 30 years, the original parish outdoor creche was getting a little broken and tired. Our Sir Knight Doug McAleer mentioned it to his son Shawn who is an accomplished carpenter and builder. The result is a redesigned, lightweight, snap-together, easily-assembled creche that looks like it comes from a store-bought kit., but is a unique creation. Together with our rebuilt Adoration Chapel, the parish gets two Christmas presents from the council this year.