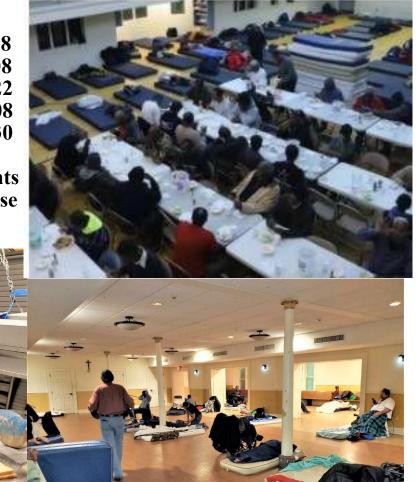

### **Ten Homeless Shelter Dates Need Volunteers**

For many years, Council 11402 has participated in the All Saints Parish Homeless Shelter Management Program at the Bashor Homeless Mens Shelter co-located at the Shrine of the Immaculate Conception Church and the adjacent Central Presbyterian Church. Only a gate separates the two properties and teams split between the two church facilities. The Shrine is located at 201 Washington Street SW, Atlanta 30303 downtown.

The Bashor Homeless Mens Shelter is a non-profit organization started in 1980 by an ecumenical group concerned about the growing problem of homelessness in Atlanta.

As a ministry of hospitality, it has evolved into a winter night shelter serving the needs of 90-100 homeless men in downtown Atlanta from November 1 through March 31. Open seven nights a week, the shelter provides guests with a hot meal, bagged lunch, and breakfast; showers; access to medical and foot care; and recreational activities such as yoga, basketball, and art.

Usually parish women donate, cook, and deliver meals to the shelter and then leave. The men make bag lunches, serve full evening meals, manage the homeless, sleep overnight, and provide morning bag lunches as the homeless depart.

**Council 11402 will manage the overnight facilities on these dates:** 

| Saturday | 11/09 | Saturday | 01/18 |
|----------|-------|----------|-------|
| Sunday   | 11/17 | Saturday | 02/08 |
| Sunday   | 12/01 | Saturday | 02/22 |
| Sunday   | 12/15 | Saturday | 03/08 |
| Sunday   | 01/12 | Saturday | 03/30 |