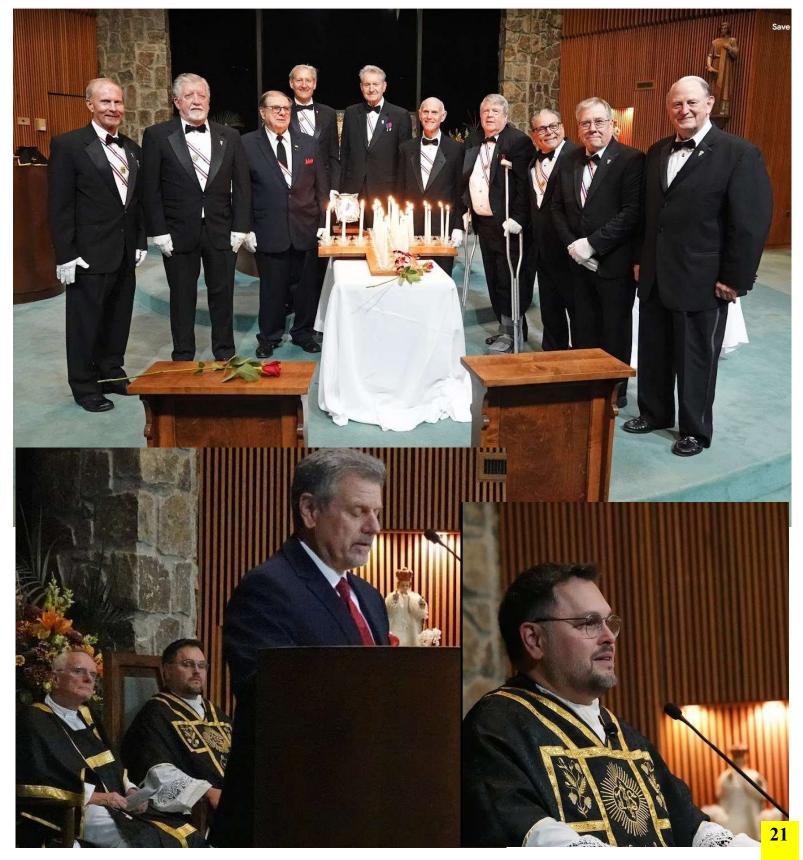

## **Knight Remembrance Mass Nov.13th**

As we do every year, All Saints Council remembers our beloved deceased brothers and wives in a solemn Mass. This year, 130 deceased council brothers, 16 non-11402 Sir Knights from our Watters Assembly, and all deceased wives were remembered. An honor guard made the evening special.

All Saints Pastor Michael Silloway presided, along with a bevy of brother deacons, seminarian, name callers, bell ringer, candle lighter, Mass lector, ceremony host, and photographer. They were brothers all. A reception in McGivney Hall followed.