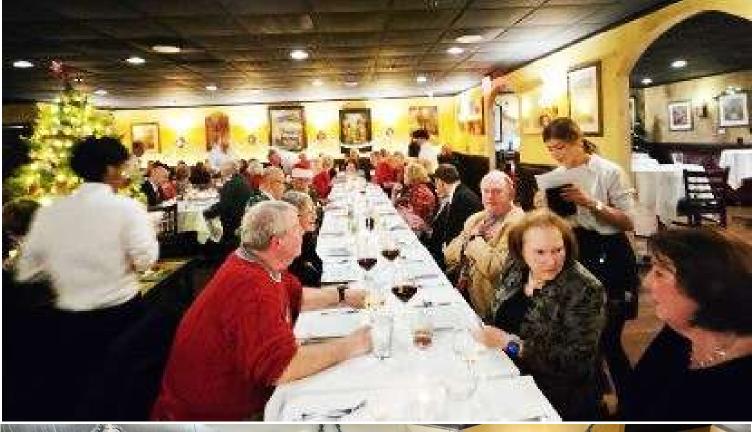

# **Council Christmas Party—Dec. 8th**

As he has for the past few years, our council brother Rafik Cressaty, has opened his Carbonara Tratorria Restaurant in Dunwoody Village to the council for a Christmas Party. This year we were especially blessed because our pastor and Chaplain, Father Silloway, deacons Sims and Martell, and seminarian Whitlow joined the festivities.

Our parish choir members serenade us.

**Robert Svoboda and Gene Gannon came as elves** 